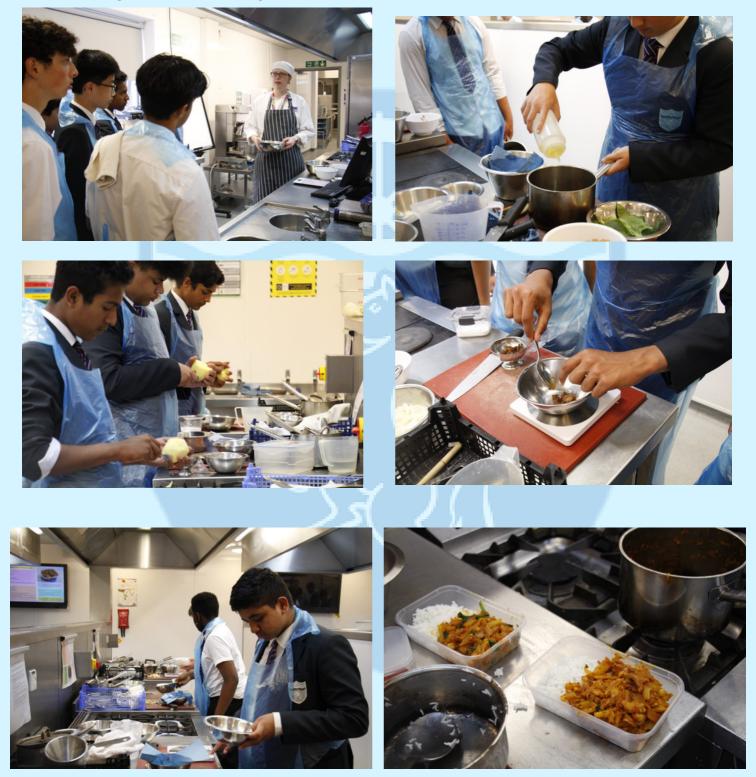

### **YEAR 9 FOOD TECH**

Last week our Year 9 students put their cooking and hygiene skills to the test during a cooking course and learnt how to make a vegetable curry!