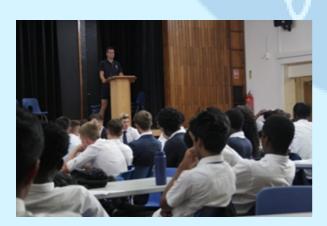

On Thursday the Careers team held their first Careers Fair for Year 12s, 10s and 9s in the Sports Hall, with a variety of employers and universities promoting their businesses. There were also a number of online seminars during the evening for parents and students to join, which included talks on Medicine, Law, Clinical Research, Construction, Interview skills, Life Coaching and information on your digital footprint.