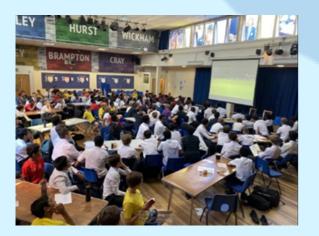

### **2022 SPORTS AWARD**

It was a pleasure to be able to host our 2022 Sports Awards on Monday 11th July in the Main Hall. This was a great opportunity to congratulate students on their contributions to sport this year, and reward individuals for their hard work and achievements. Across 25 different teams we have played a grant total of 193 matches, winning 60% of those along the way. We have competed in District, County and National competitions, where we were successful in North Kent football, Senior Kent football, and Kent Basketball. With over 300 students taking part in sport this year, there is no doubt it has been a successful campaign. We are extremely proud of everyone who participated, and as we look back on the success of this year, we very much look forward to starting the new season in September!