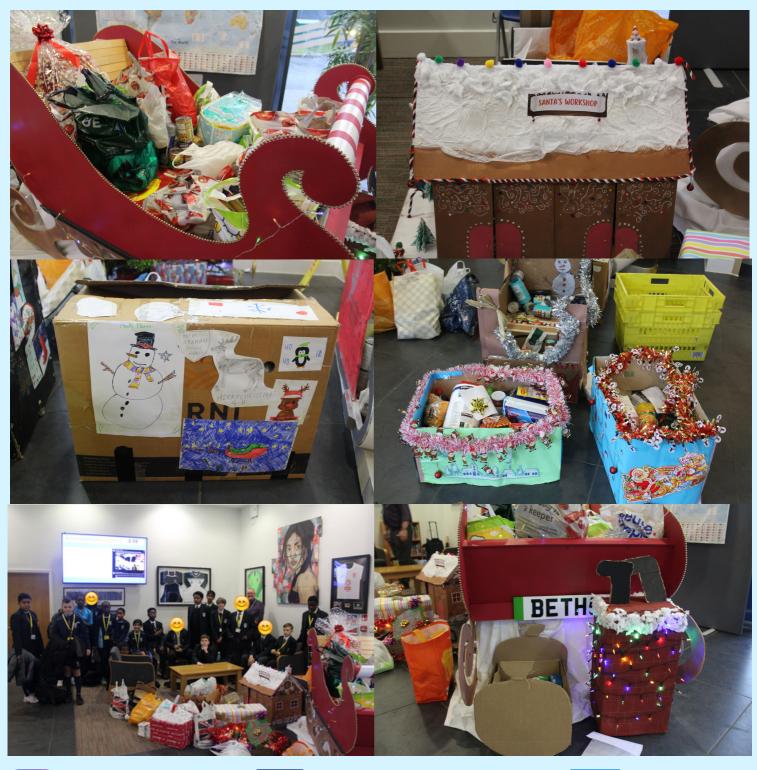

### We have held Information Evenings for internal and external students for Sixth Form entry in 2023, along with a number of Open Events, and this month has seen over 230 families visit the school. We held two packed out music concerts and returned to Christ Church in Bexleyheath for our Christmas Carol Service, again, the first time we've been able to do this in three years! Our Year 11s took their trial exams at the end of November and we have ran a number of charity initiatives throughout the school, which I am immensely proud of. These initiatives included a Christmas jumper day which raised £226 for the PA and Save the Children; our Prefect team have wrapped our remaining student notebooks to donate to local charities; KS3 had filled plastic bottles of loose change for the charity Young Minds and also created food hampers to donate to the local Food Bank. The amazing DT team have created this sleigh for the hampers to go in!

## KS3 CHRISTMAS HAMPERS COMPETITION AND FOOD DONATIONS

Our KS3 students competed to create the best Christmas hamper to store the food that was donated to local food banks. We had so many amazing entries and even more food collected! We done all, such wonderful creativity and generosity!