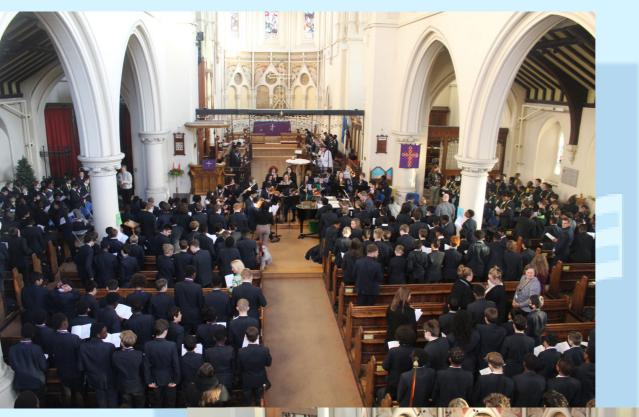

### **CAROL SERVICE**

On Friday we held our annual Christmas Carol Service at Christ Church in Bexleyheath. It was a beautiful service and our orchestra were breath-taking, a massive well done!

@BethsGrammar