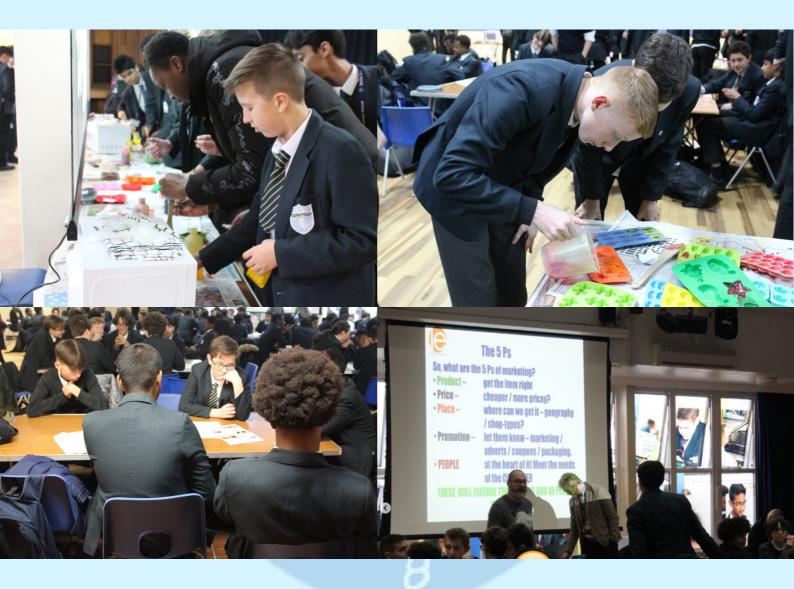

## YEAR 10 ENTERPRISE DAY

As part of their Enterprise Day on Monday 19th December, our Year 10 students designed, created and marketed their own soaps! It was a wonderful opportunity to get their business hats on and learn more about running a business!

### YEAR 11 ENTERPRISE DAY

On Tuesday 20th December, our Year 11 students took part in an Enterprise Day. The day was based around stock exchange and the market, students had to buy and sell stock while working in a team with different job roles. Congratulations for all your hard work and we hope you enjoyed the day, and learnt/ developed many skills.