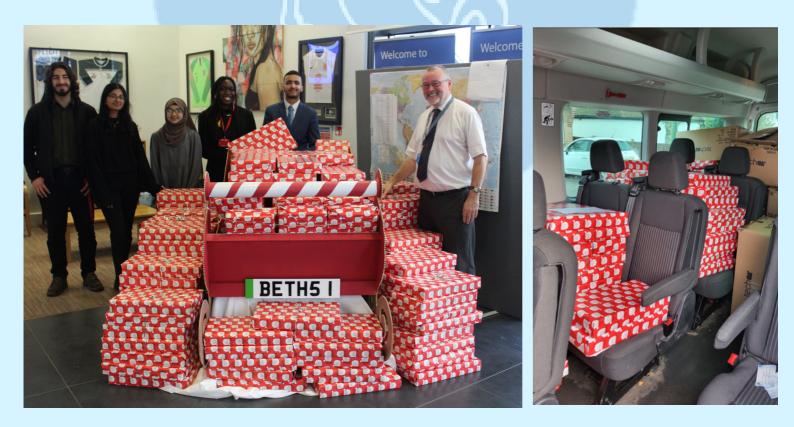

## CHARITY DONATIONS TO THE LOCAL COMMUNITY

At the start of the pandemic, the school was fortunate enough to be in the position to provide laptops to all staff and students, to minimise any disruption to learning caused by lockdowns. Sufficient student laptops were purchased, enabling the school to continue allocating them to new students up to the present time. As Christmas approached, the school realised that it was still holding a large stock of unused computers. A decision was made to donate two hundred of them to adults and children in need, rather than leaving them unused in their boxes.

A group of Year 13 students volunteered to take on the massive task of checking all the machines were in full working order and then to wrap them in festive paper. They also identified and contacted several local charities to see if they could make use of or distribute them to those most in need.

On the last day of term, they loaded the wrapped laptops onto Santa's sleigh (or more accurately, the school minibus!) and two hundred laptops were delivered to the following charities in time for Christmas.