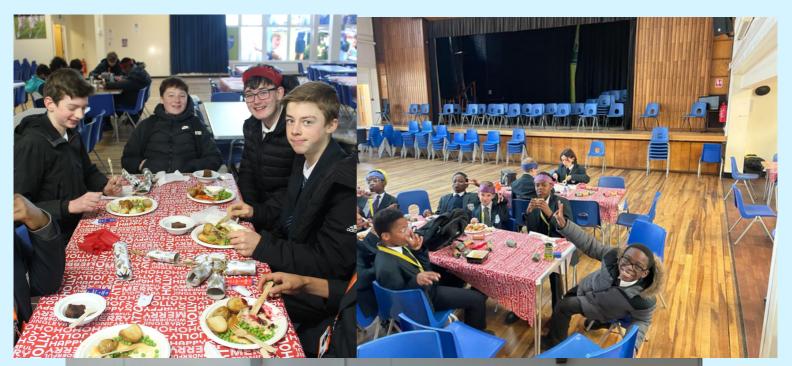

## **CHRISTMAS DINNER**

The Christmas festivities were in full swing here at Beths. Students enjoyed a delicious traditional Christmas dinner . Thank you to our wonderful catering team!

**Beths Grammar School** 