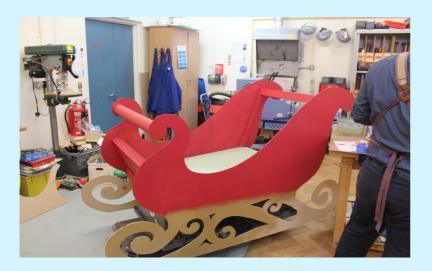

### We have held Information Evenings for internal and external students for Sixth Form entry in 2023, along with a number of Open Events, and this month has seen over 230 families visit the school. We held two packed out music concerts and returned to Christ Church in Bexleyheath for our Christmas Carol Service, again, the first time we've been able to do this in three years! Our Year 11s took their trial exams at the end of November and we have ran a number of charity initiatives throughout the school, which I am immensely proud of. These initiatives included a Christmas jumper day which raised £226 for the PA and Save the Children; our Prefect team have wrapped our remaining student notebooks to donate to local charities; KS3 had filled plastic bottles of loose change for the charity Young Minds and also created food hampers to donate to the local Food Bank. The amazing DT team have created this sleigh for the hampers to go in!