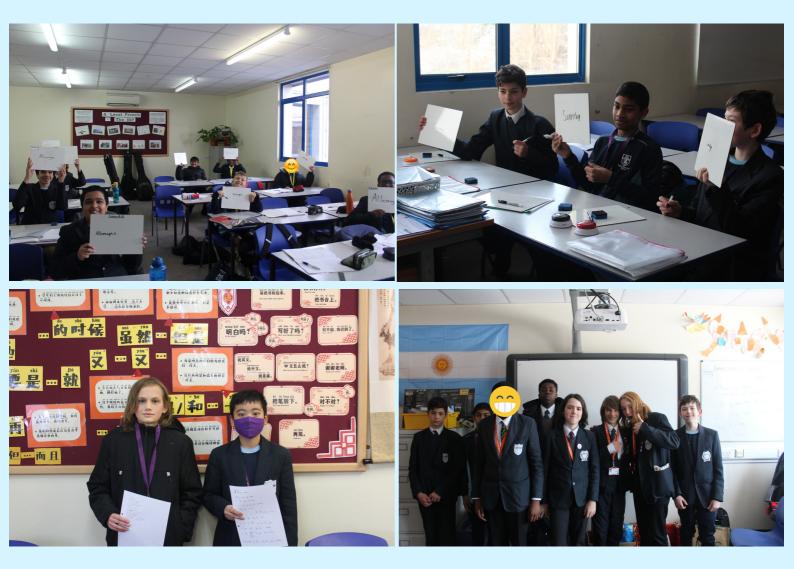

### **MFL SPELLING BEE**

On Tuesday and Wednesday last week, the cold was not felt in the MFL corridor as the KS3 students were on fire in the Semi Finals of the MFL Spelling Bee competition. A selection of students, chosen for their hard work and dedication to languages this year, competed against each other in 5 different languages: French, Spanish, Mandarin, German and Italian. Each had prepared well and it was a tough fight, often concluding in tense tie breaks. Congratulations to the winners who will go on to represent Beths in the Regional Finals of the MFL Spelling Bee at Bexley Grammar in January. Best of luck to them!