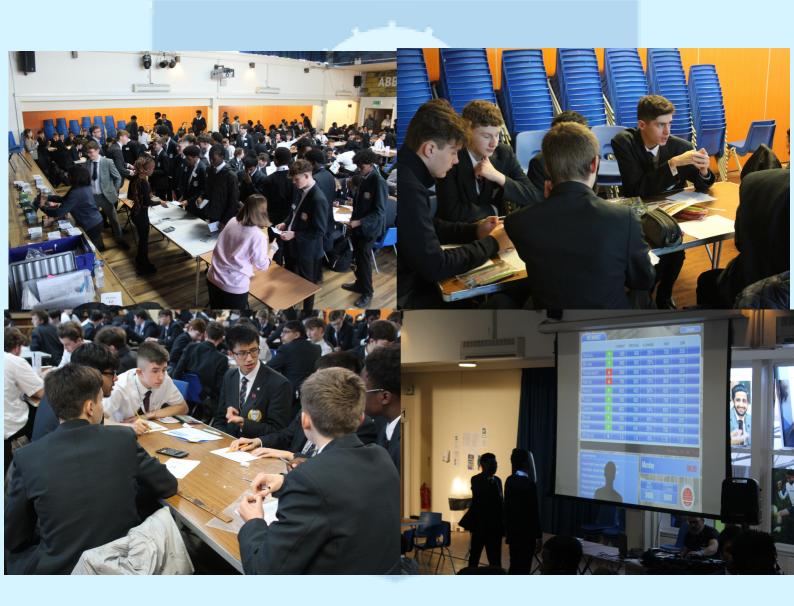

## YEAR 10 ENTERPRISE DAY

As part of their Enterprise Day on Monday 19th December, our Year 10 students designed, created and marketed their own soaps! It was a wonderful opportunity to get their business hats on and learn more about running a business!

### YEAR 11 ENTERPRISE DAY

On Tuesday 20th December, our Year 11 students took part in an Enterprise Day. The day was based around stock exchange and the market, students had to buy and sell stock while working in a team with different job roles. Congratulations for all your hard work and we hope you enjoyed the day, and learnt/ developed many skills.