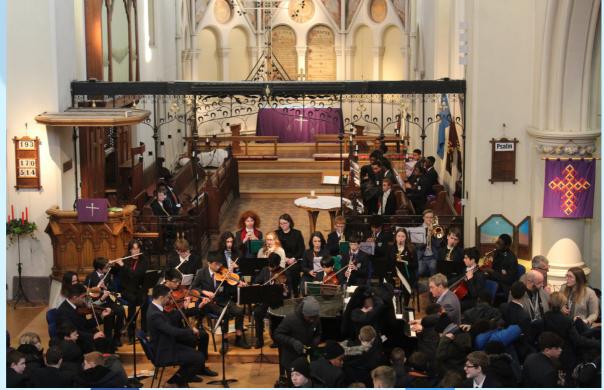

### **CAROL SERVICE**

On Friday we held our annual Christmas Carol Service at Christ Church in Bexleyheath. It was a beautiful service and our orchestra were breath-taking, a massive well done!

@BethsGrammar