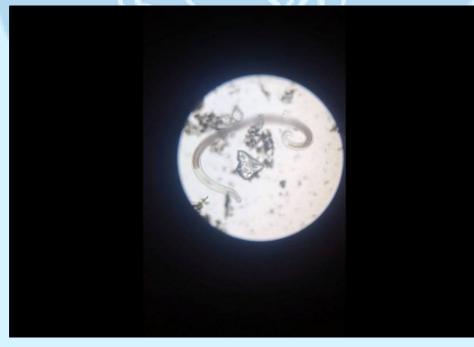

#### **STEM CLUB**

In STEM club this week students searched for water bears and microscopic organisms in moss and lichens. To our surprise we found quite a lot of creepy creatures!

@BethsGrammar