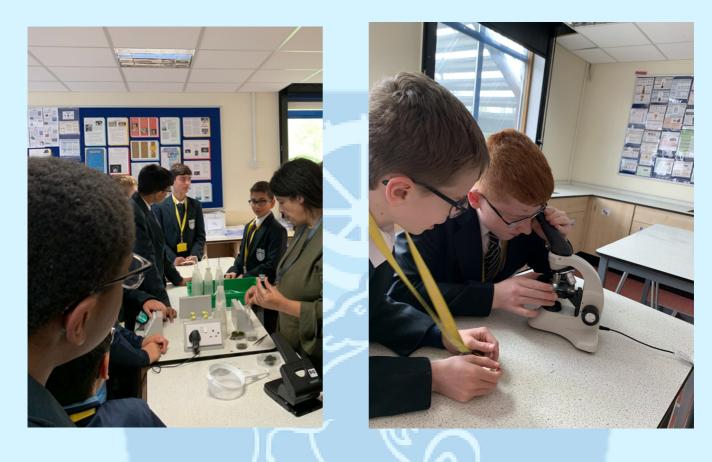

#### **STEM CLUB**

In STEM club this week students searched for water bears and microscopic organisms in moss and lichens. To our surprise we found quite a lot of creepy creatures!

@BethsGrammar