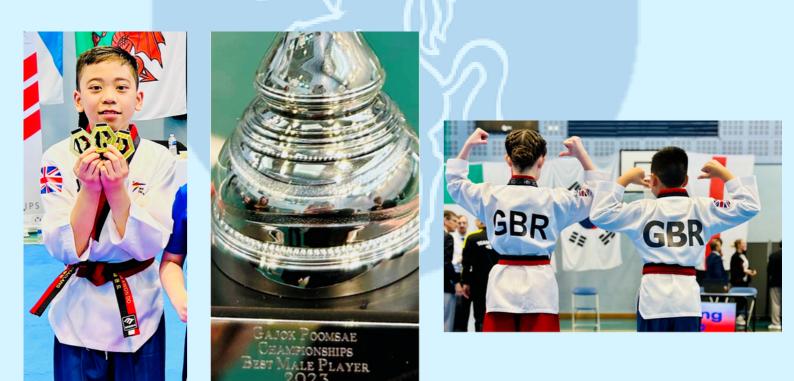

### STUDENT SUCCESS GABRIEL TAEKWONDO

Over the weekend, Gabriel competed in the 2nd Gajok Taekwondo Poomsae Championships 2023, held in Liverpool.

Gabriel's category saw him compete against 9 other black belts, some of whom are recognised members of the Great Britain National Squad like himself.

Gabriel competed in 3 separate black belt Dan events; achieving 3 Gold medals, one for each event (Individuals, Pairs & Teams).

To add to his incredible milestone, Gabriel was also presented the Best Male Player of the Tournament Trophy .

We are extremely proud of Gabriel's continued commitment, drive and achievements, whether it's from an Academic or Taekwondo excellence standpoint.